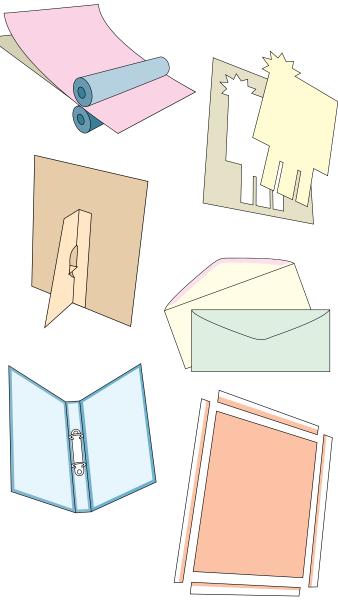

## SHOWCARD MOUNTING

The mounting of printed paper stock to solid fibre boards. Up to Double Quad Crown.

NB: All prints requiring mounting must be sealed (overglossed, matt sealed, UV overglossed or laminated).

#### DIE-CUTTING

To meet the needs of the trade, our hand-fed platens cut most substrates including solid fibre board, corrugated board, corflute, PVC, polyprop and magnetic sheets. A5 to Double Quad Crown.

#### STRUTTING

We manufacture and stock struts ranging in size from 100mm to 1600mm. Double wing struts available in some sizes. Special struts made to order.

### GLUEING

We apply re-moistenable glue, contact glue and also perform screen glueing for customer surveys, application forms, special envelopes, money bands.

We will apply the glue that suits your needs.

#### FILM LAMINATING

Single sided, double sided, Encapsulation and Pouch. All sizes up to Quad Crown. Matt or gloss.